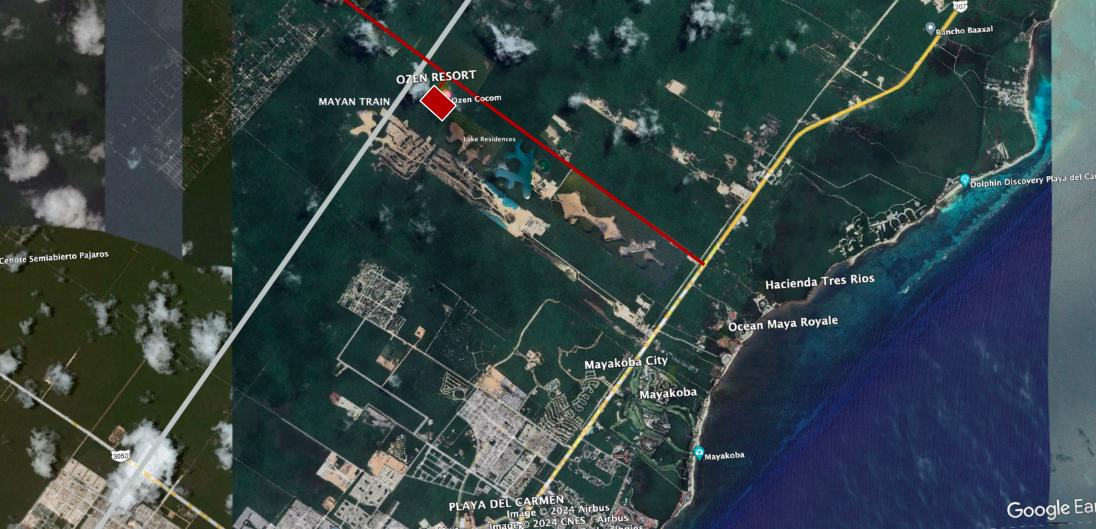

#### **NEW PROJECTS AND DEVELOPMENTS**

MAYAN TRAIN - Cancun - Playa del Carmen - Tulum - 260 meters from OZEN RESORT

TRES RIOS RESORT SPA & PARK - operating

MAYAKOBA CITY - operating & expanding - 3.5 km distance

LAKE RESIDENCES - under development

ARCO VIAL highway - approved municipal plan - 400 meters distance

AMIKO massive tourist theme park - under construction

NOH-BEC housing zone - under expansion west

CRISTO REY housing zone - under expansion southwest