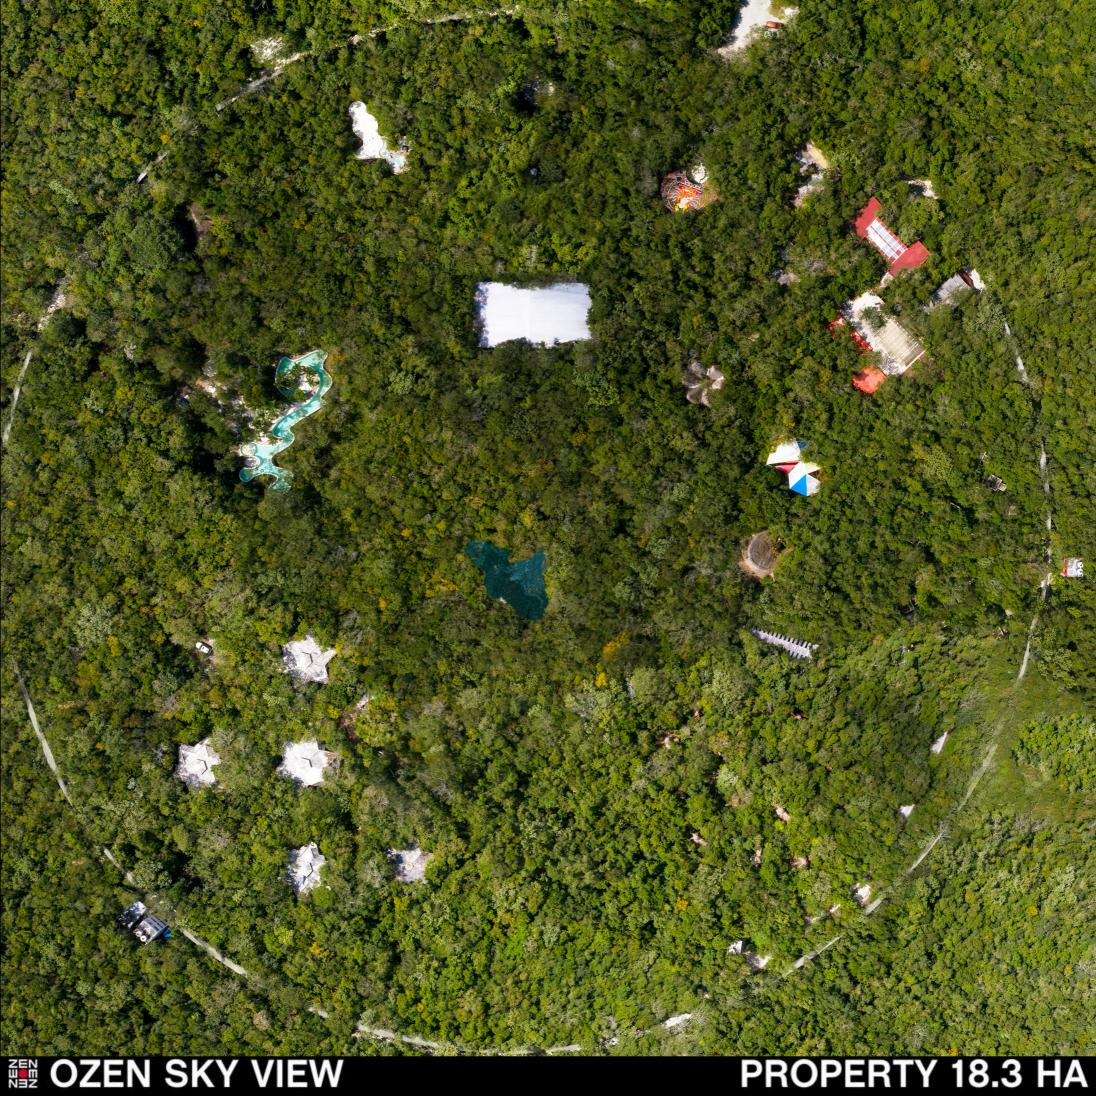

### **LOCATION**

Calle Circuito Sagrado, predio El Torito, access through av Maya Mística manzana 002, lote 004, super manzana 001, región 003, Playa del Carmen, Solidaridad, Quintana Roo

PROPERTY AREA 183,729 m2 = 18.37 ha

BUILT UP AREA 7,336 m2

LAND USAGE LICENSE Eco-Touristic Hotel & Resort

EVALUATION REPORT 36 MILLION US\$ (611 MILLION MXN)

OFFERING PRICE 19,000,000 US\$ (negotiable)

CLAVE CATASTRAL SOLIDARIDAD 108003001002004

#### **ECO-RESORT DESCRIPTION**

70 Hotel single & double story studio units in 5 different architectural designs

13 Recreational building structures

1 Villa with 2 master bedrooms

Meandering Swimming pool 327 m2

Cenote lake in the project center with 460 m2 area - 30 m diameter - 40 m deep

Construction with modern design and excellent building quality in a great state of conservation