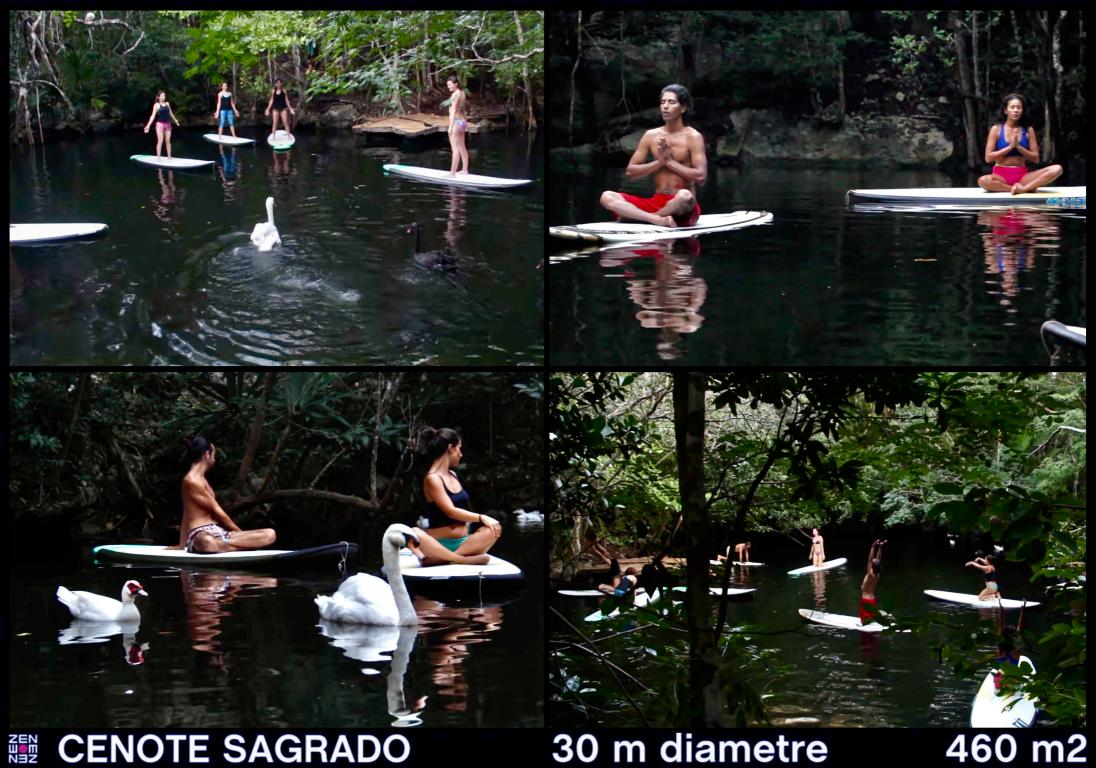

Cenote lake in the project center with 460 m2 area - 30 m diameter - 40 m deep

Construction with modern design and excellent building quality in a great state of conservation