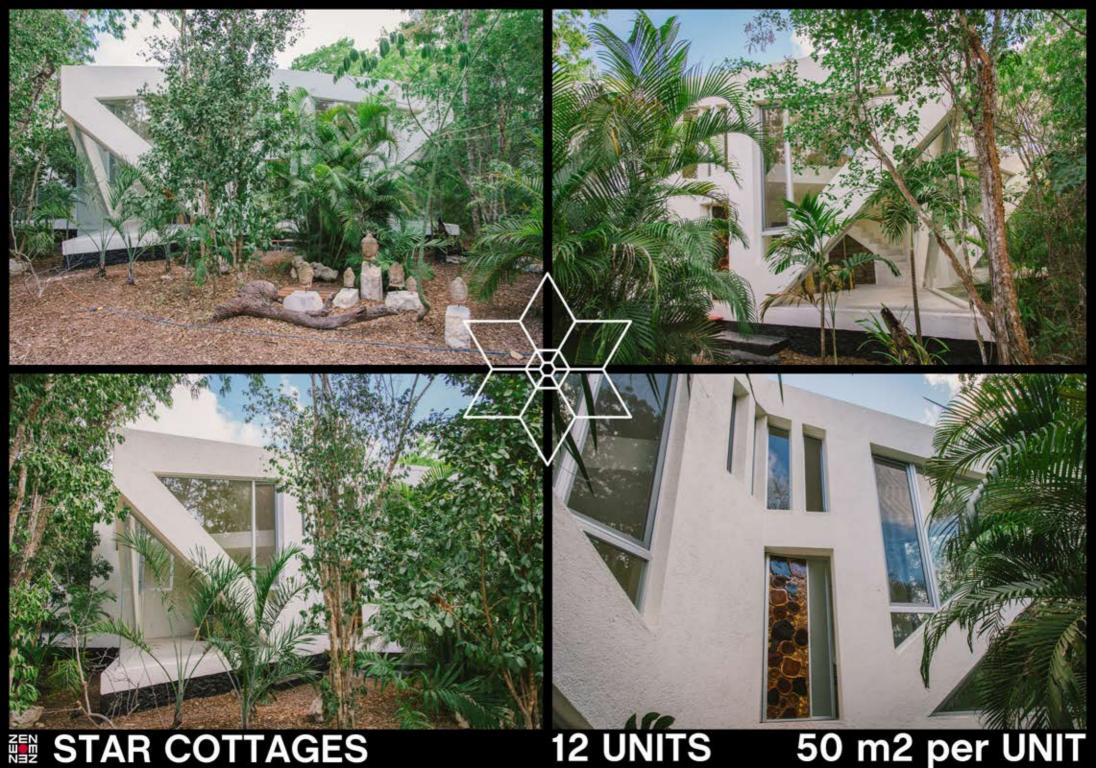

STAR COTTAGES

12 UNITS

50 m2 per UNIT

OZEN HOUSE

102 m2 ₩ CONES SERVICE TOWER

TRIAX MASSAGE CENTRE 8 ROOMS

180 m<sup>2</sup>