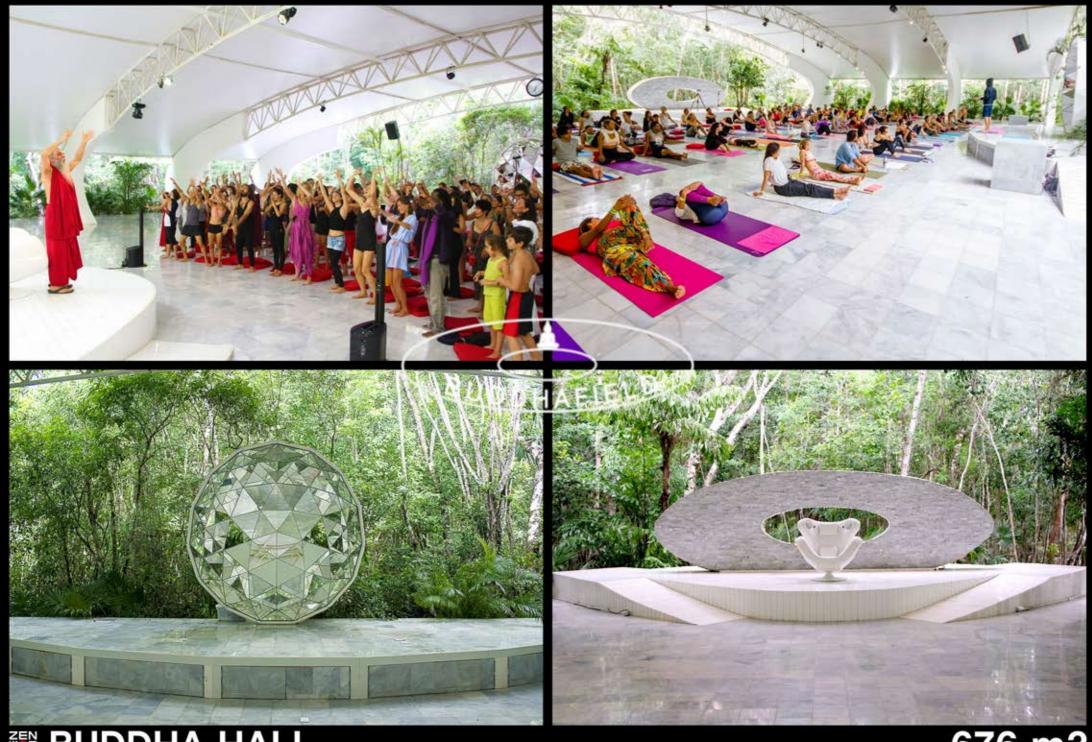

#### **ECO-RESORT DESCRIPTION**

70 Hotel single & double story studio units in 5 different architectural designs

13 Recreational building structures

1 Villa with 2 master bedrooms

Meandering Swimming pool 327 m2

Cenote lake in the project center with 460 m2 area - 30 m diameter - 40 m deep

Construction with modern design and excellent building quality in a great state of conservation

#### PROJECT LICENSE APPROVED FOR A TOTAL OF

88 Housing units in 5 different types

19 Hotel buildings for recreation and services

1 Villa with 2 master bedrooms