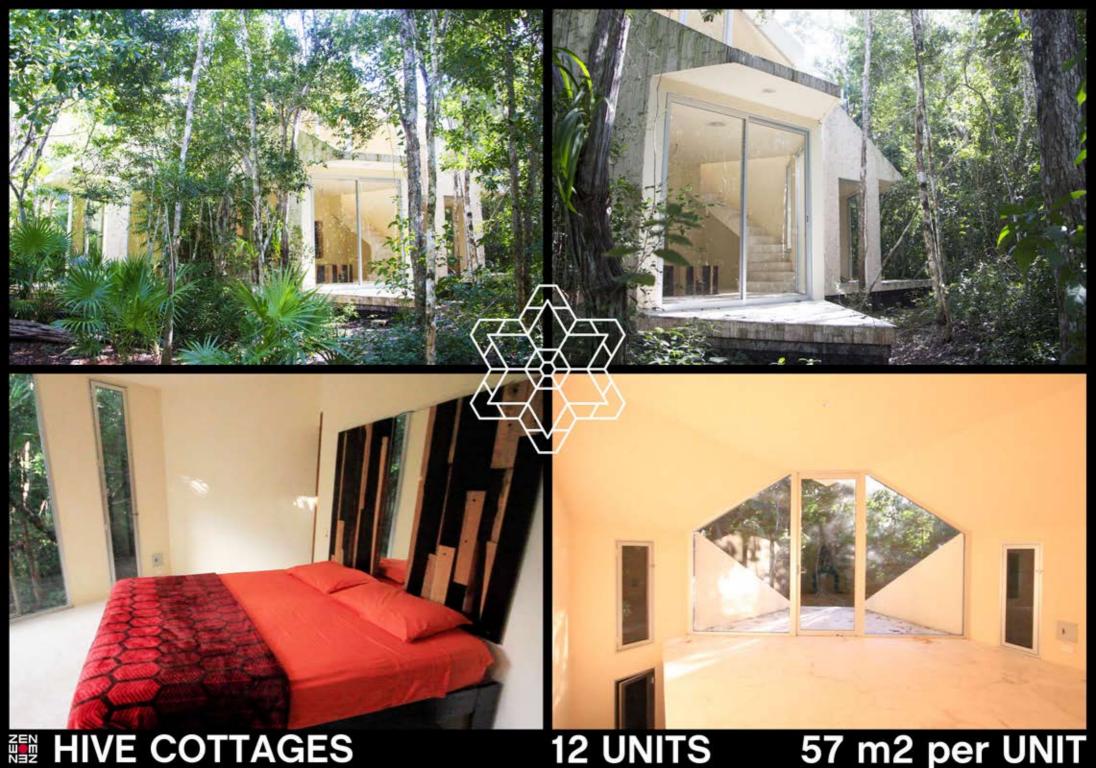

#### **ECO-RESORT DESCRIPTION**

70 Hotel single & double story studio units in 5 different architectural designs

13 Recreational building structures

1 Villa with 2 master bedrooms

Meandering Swimming pool 327 m2

Cenote lake in the project center with 460 m2 area - 30 m diameter - 40 m deep

Construction with modern design and excellent building quality in a great state of conservation

STAR COTTAGES

12 UNITS

50 m2 per UNIT

OZEN HOUSE

102 m2 ₩ CONES SERVICE TOWER

TRIAX MASSAGE CENTRE 8 ROOMS

180 m<sup>2</sup>