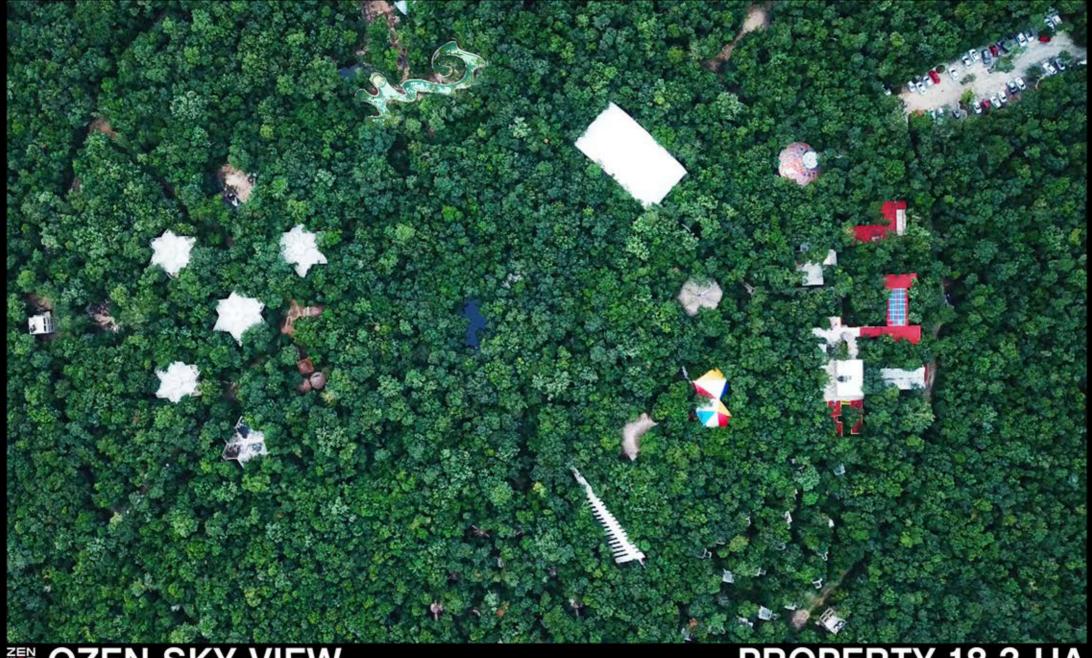

### **LOCATION**

Calle Circuito Sagrado, predio El Torito, access through av Maya Mística manzana 002, lote 004, super manzana 001, región 003, Playa del Carmen, Solidaridad, Quintana Roo

PROPERTY AREA 183,729 m2 = 18.37 ha

BUILT UP AREA 7,336 m2

LAND USAGE LICENSE Eco-Touristic Hotel & Resort

EVALUATION REPORT 36 MILLION US\$ (611 MILLION MXN)

OFFERING PRICE 19,000,000 US\$ (negotiable)

CLAVE CATASTRAL SOLIDARIDAD 108003001002004

#### **ECO-RESORT DESCRIPTION**

70 Hotel single & double story studio units in 5 different architectural designs

13 Recreational building structures

1 Villa with 2 master bedrooms

Meandering Swimming pool 327 m2

Cenote lake in the project center with 460 m2 area - 30 m diameter - 40 m deep

Construction with modern design and excellent building quality in a great state of conservation