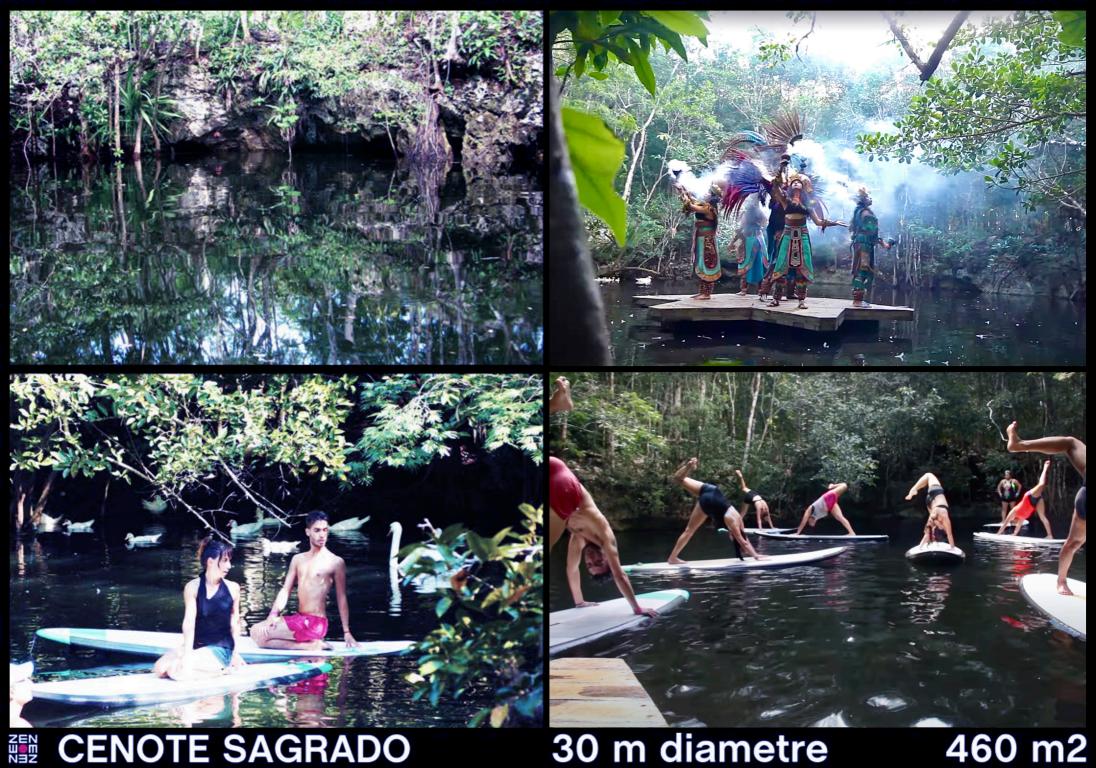

Cenote lake in the project center with 460 m2 area - 30 m diameter - 40 m deep

Construction with modern design and excellent building quality in a great state of conservation