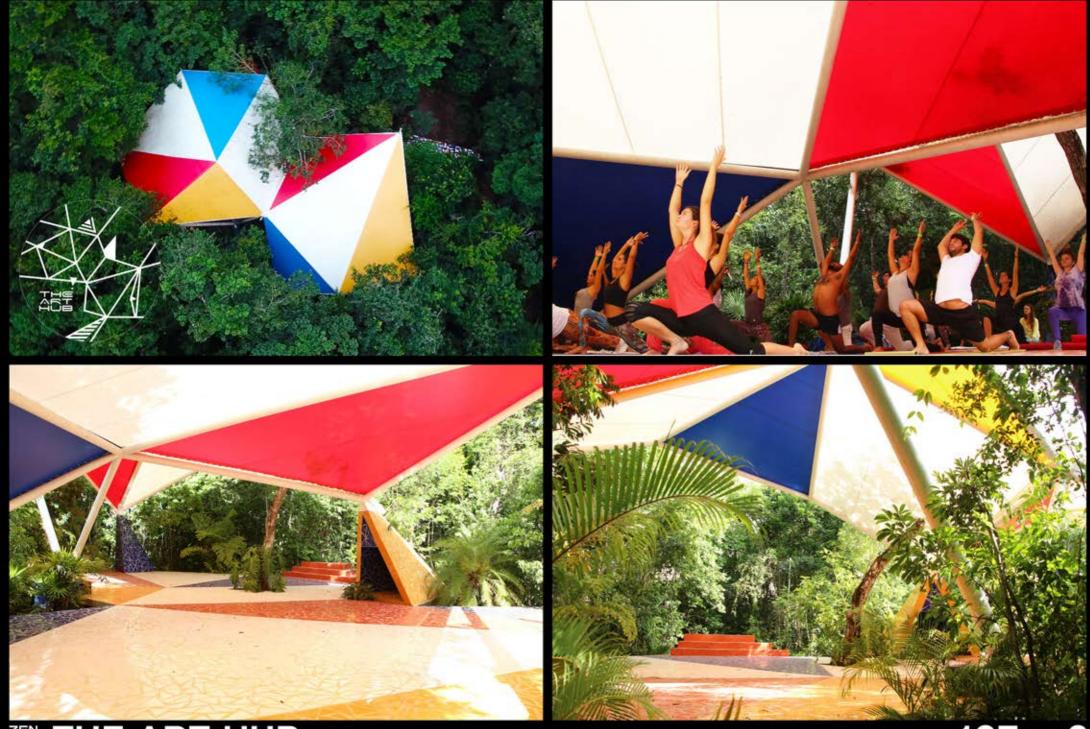

#### SUBDIVISION predio EL TORITO

RECORDING STUDIO & ART GALLERY

THE ART HUB

187 m2

DINING & LOUNGE AREAS

ROOFTOP NATRAJ LOUNGE

**≅ ZORBA ZING POOL** 

**™ ZORBA ZING POOL** 