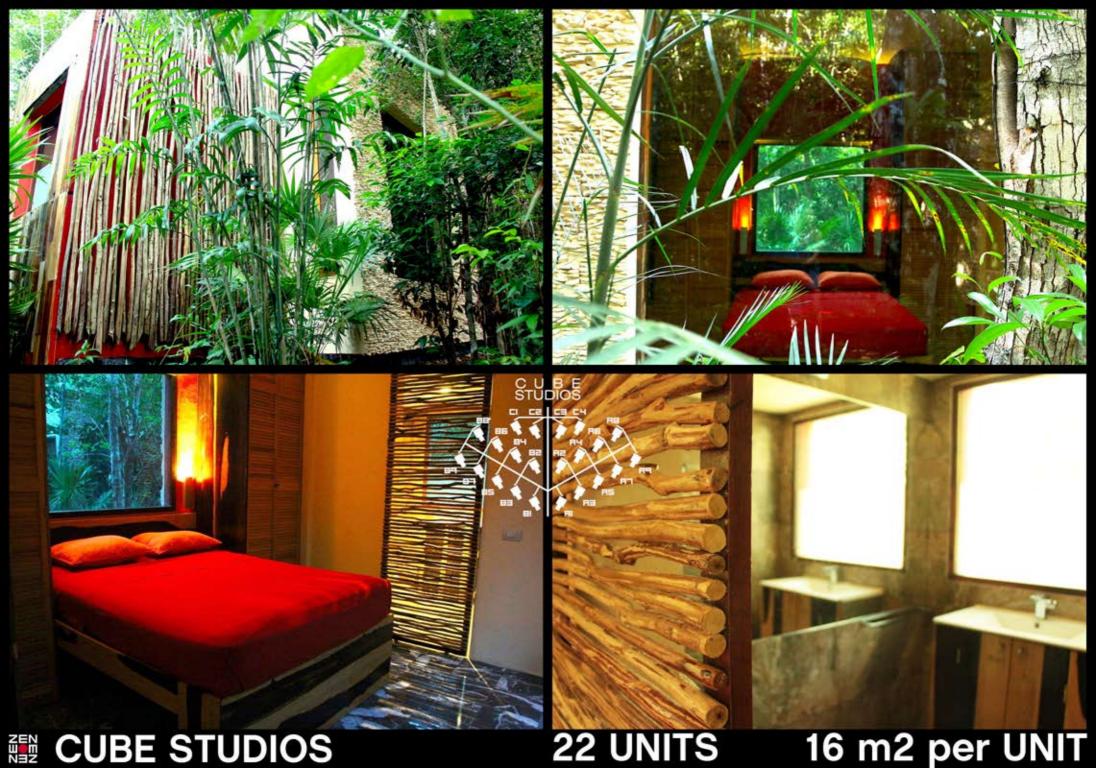

#### **ECO-RESORT DESCRIPTION**

70 Hotel single & double story studio units in 5 different architectural designs

13 Recreational building structures

1 Villa with 2 master bedrooms

Meandering Swimming pool 327 m2

STAR COTTAGES

12 UNITS

50 m2 per UNIT

OZEN HOUSE

102 m2 ₩ CONES SERVICE TOWER

TRIAX MASSAGE CENTRE 8 ROOMS

180 m<sup>2</sup>