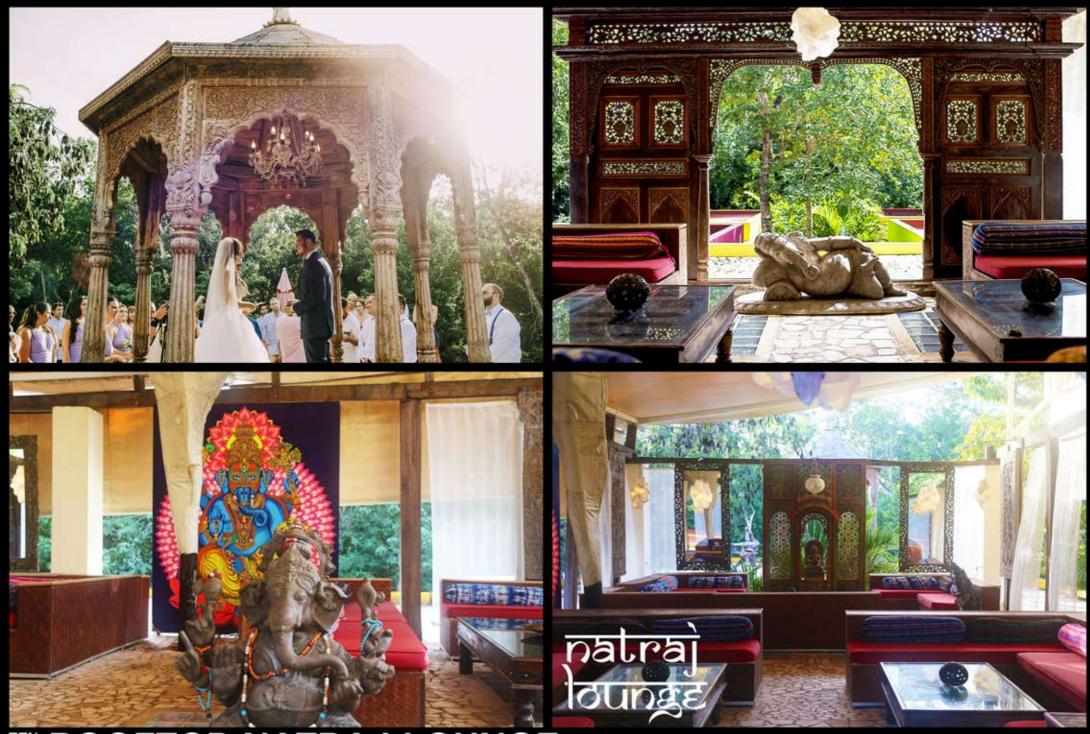

#### SUBDIVISION predio EL TORITO

RECORDING STUDIO & ART GALLERY

THE ART HUB

187 m2

DINING & LOUNGE AREAS

ROOFTOP NATRAJ LOUNGE

**≅ ZORBA ZING POOL** 

**™ ZORBA ZING POOL** 