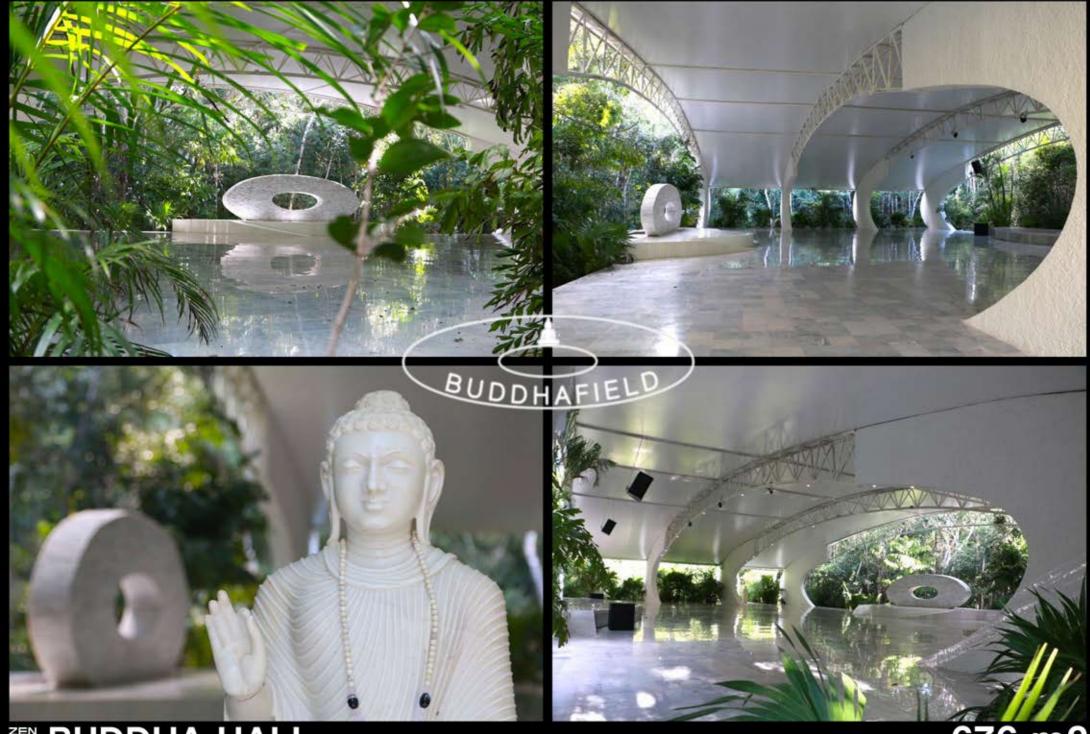

#### **ECO-RESORT DESCRIPTION**

70 Hotel single & double story studio units in 5 different architectural designs

13 Recreational building structures

1 Villa with 2 master bedrooms

Meandering Swimming pool 327 m2

Cenote lake in the project center with 460 m2 area - 30 m diameter - 40 m deep

Construction with modern design and excellent building quality in a great state of conservation

#### PROJECT LICENSE APPROVED FOR A TOTAL OF

88 Housing units in 5 different types

19 Hotel buildings for recreation and services

1 Villa with 2 master bedrooms