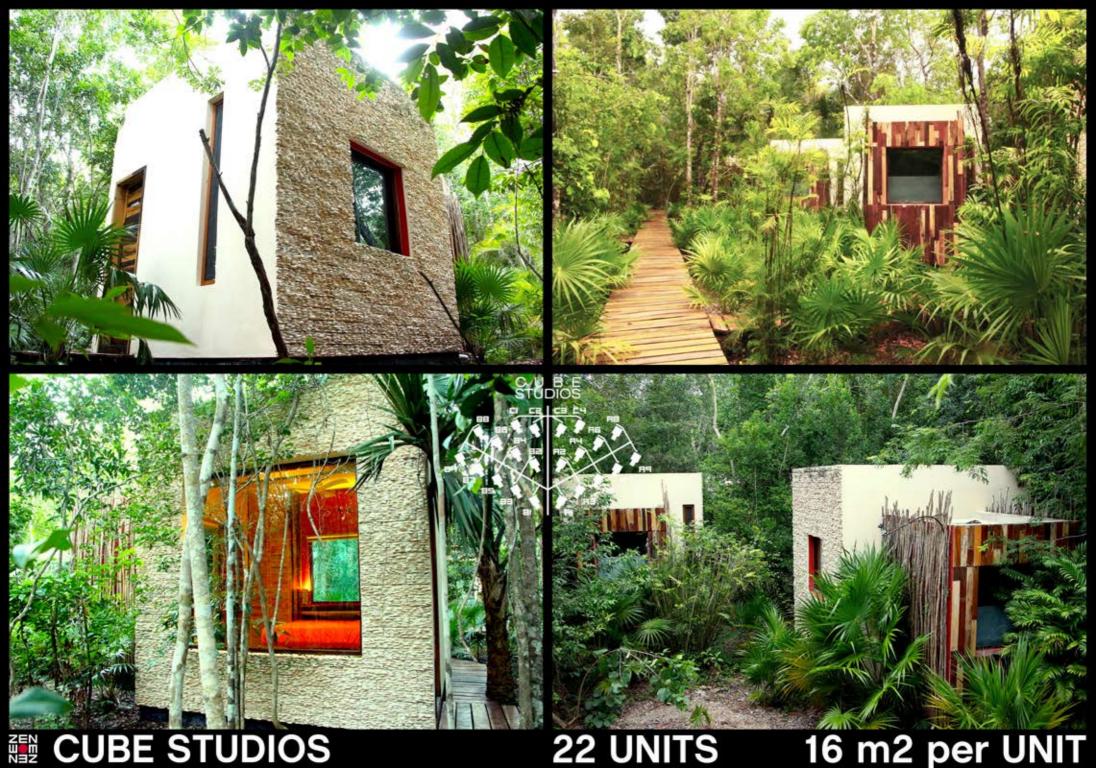

#### **ECO-RESORT DESCRIPTION**

70 Hotel single & double story studio units in 5 different architectural designs

13 Recreational building structures

1 Villa with 2 master bedrooms

Meandering Swimming pool 327 m2

#### PROJECT LICENSE APPROVED FOR A TOTAL OF

88 Housing units in 5 different types

19 Hotel buildings for recreation and services

1 Villa with 2 master bedrooms