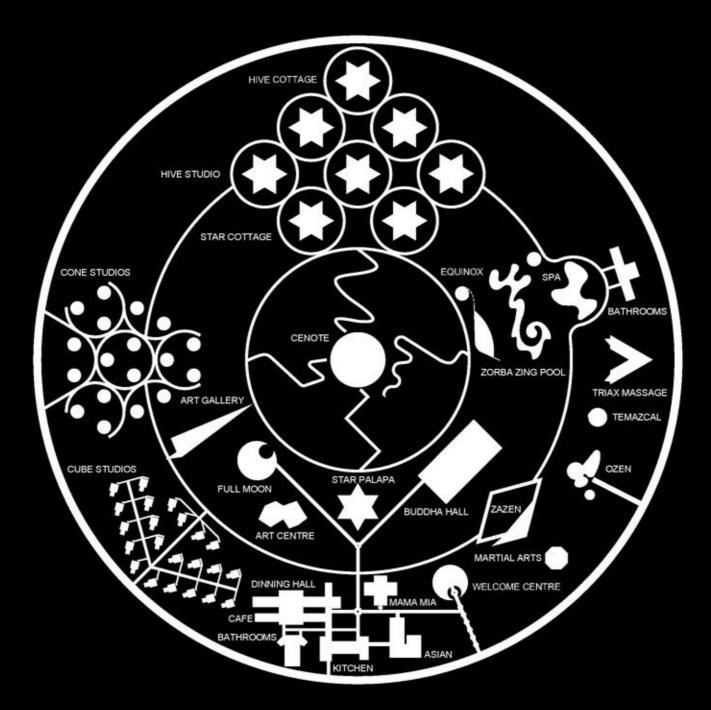

#### **ECO-RESORT DESCRIPTION**

70 Hotel single & double story studio units in 5 different architectural designs

13 Recreational building structures

1 Villa with 2 master bedrooms

Meandering Swimming pool 327 m2

Cenote lake in the project center with 460 m2 area - 30 m diameter - 40 m deep

Construction with modern design and excellent building quality in a great state of conservation

#### PROJECT LICENSE APPROVED FOR A TOTAL OF

88 Housing units in 5 different types

19 Hotel buildings for recreation and services

1 Villa with 2 master bedrooms

#### SUBDIVISION predio EL TORITO

RECORDING STUDIO & ART GALLERY

THE ART HUB

187 m2

DINING & LOUNGE AREAS

ROOFTOP NATRAJ LOUNGE

**≅ ZORBA ZING POOL** 

**™ ZORBA ZING POOL** 

STAR COTTAGES

12 UNITS

50 m2 per UNIT

OZEN HOUSE

102 m2 ₩ CONES SERVICE TOWER

TRIAX MASSAGE CENTRE 8 ROOMS

180 m<sup>2</sup>