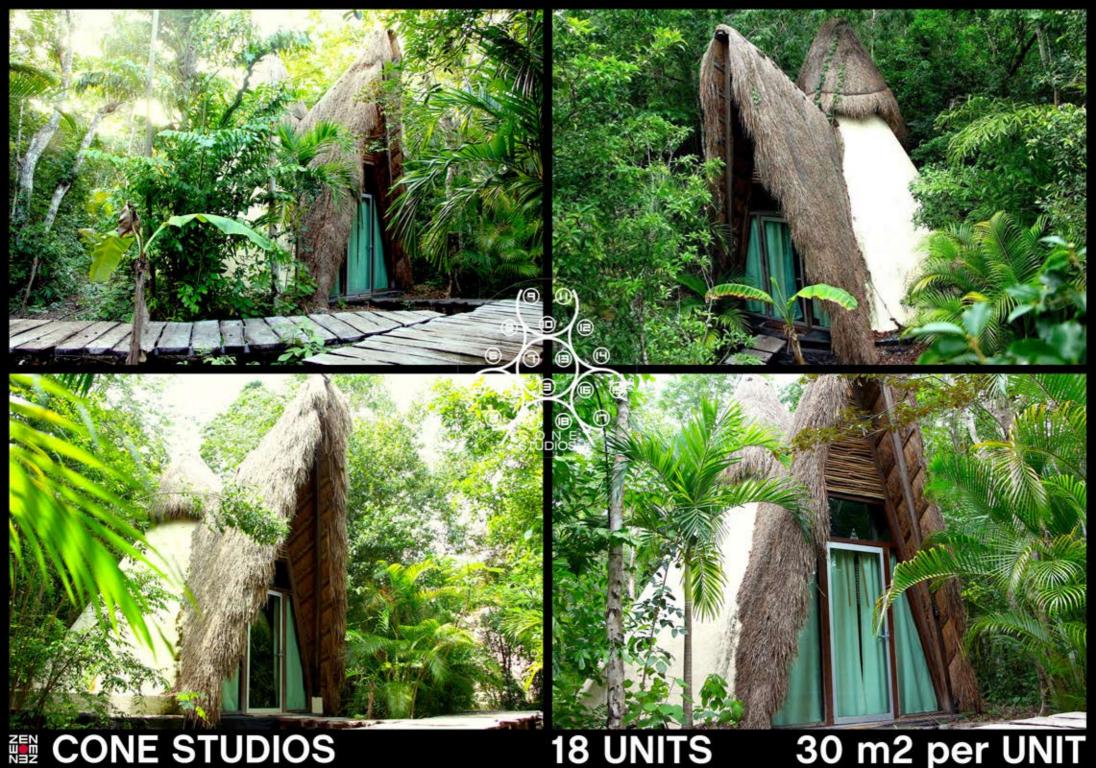

#### **ECO-RESORT DESCRIPTION**

70 Hotel single & double story studio units in 5 different architectural designs

13 Recreational building structures

1 Villa with 2 master bedrooms

Meandering Swimming pool 327 m2

#### PROJECT LICENSE APPROVED FOR A TOTAL OF

88 Housing units in 5 different types

19 Hotel buildings for recreation and services

1 Villa with 2 master bedrooms