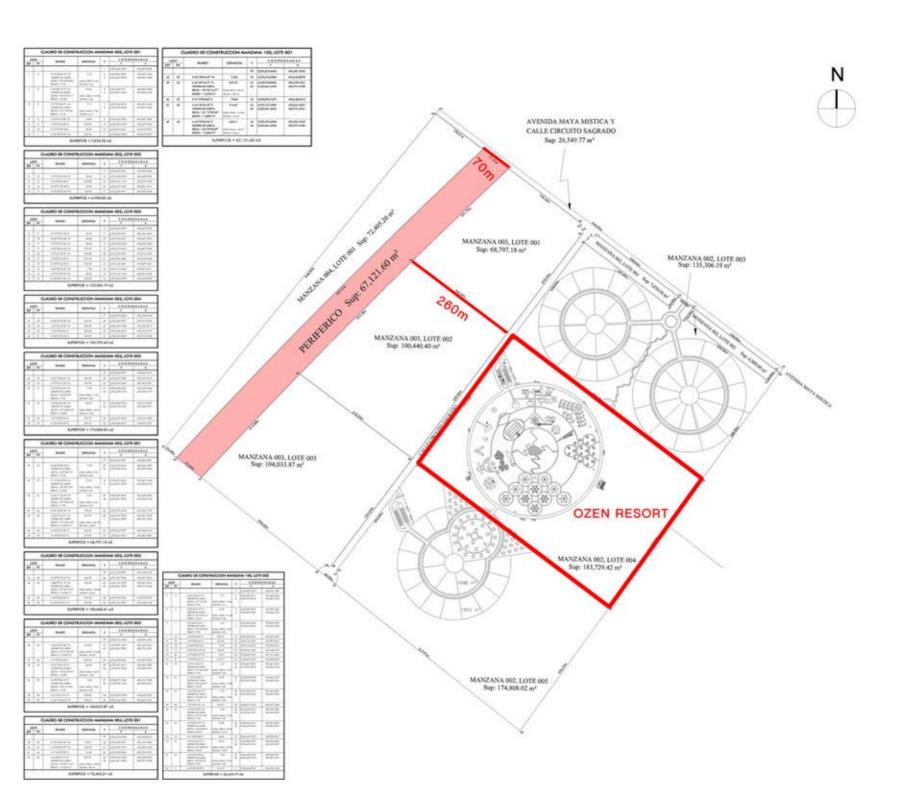

### **LOCATION**

Calle Circuito Sagrado, predio El Torito, access through av Maya Mística manzana 002, lote 004, super manzana 001, región 003, Playa del Carmen, Solidaridad, Quintana Roo

PROPERTY AREA 183,729 m2 = 18.37 ha

#### **NEIGHBORS**

North: 521,49 m with lote 003 South: 528,50 m with lote 005

East: 350,00 m with predio che-hum lote 068 and 68-1

West: 350,00 m with calle circuito sagrado