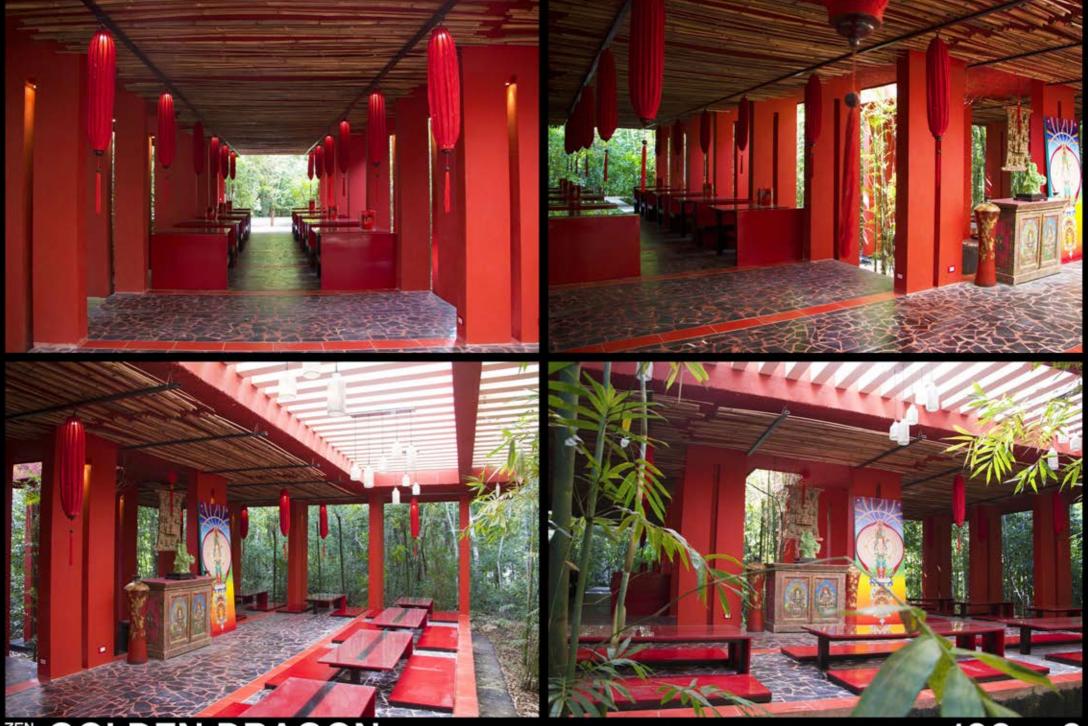

#### **ECO-RESORT DESCRIPTION**

70 Hotel single & double story studio units in 5 different architectural designs

13 Recreational building structures

1 Villa with 2 master bedrooms

Meandering Swimming pool 327 m2

#### SUBDIVISION predio EL TORITO

RECORDING STUDIO & ART GALLERY

THE ART HUB

187 m2

DINING & LOUNGE AREAS

ROOFTOP NATRAJ LOUNGE

**≅ ZORBA ZING POOL** 

**™ ZORBA ZING POOL** 