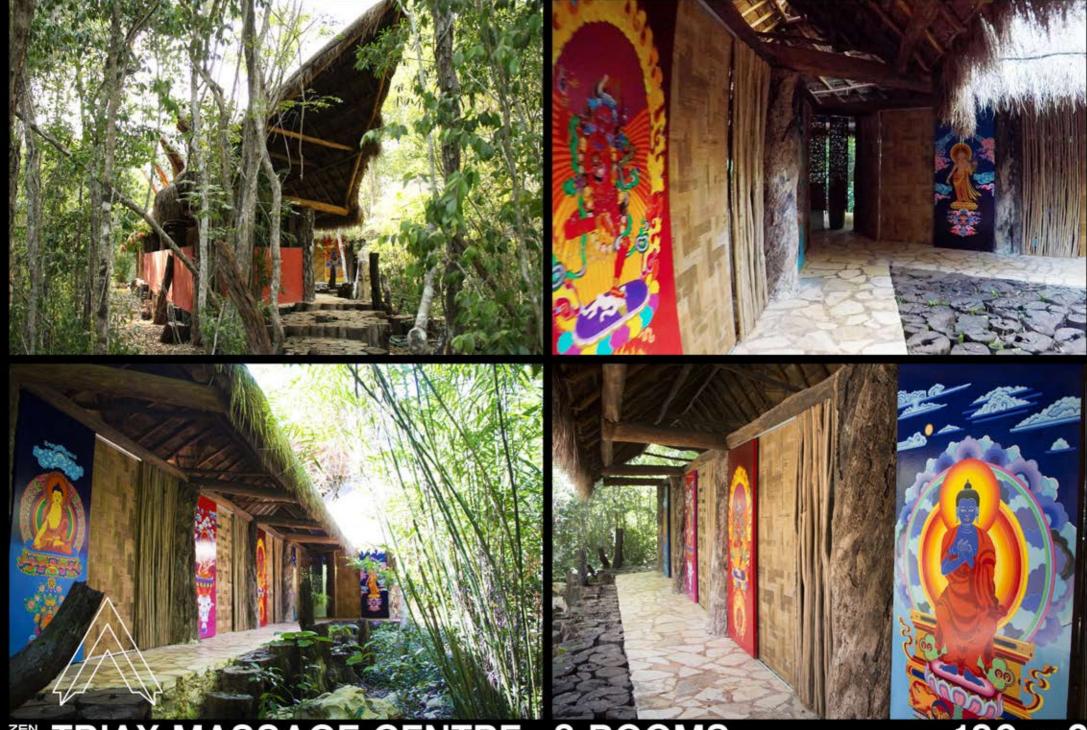

#### SUBDIVISION predio EL TORITO

RECORDING STUDIO & ART GALLERY

THE ART HUB

187 m2

DINING & LOUNGE AREAS

ROOFTOP NATRAJ LOUNGE

**≅ ZORBA ZING POOL** 

**™ ZORBA ZING POOL** 

STAR COTTAGES

12 UNITS

50 m2 per UNIT

OZEN HOUSE

102 m2 ₩ CONES SERVICE TOWER

TRIAX MASSAGE CENTRE 8 ROOMS

180 m<sup>2</sup>