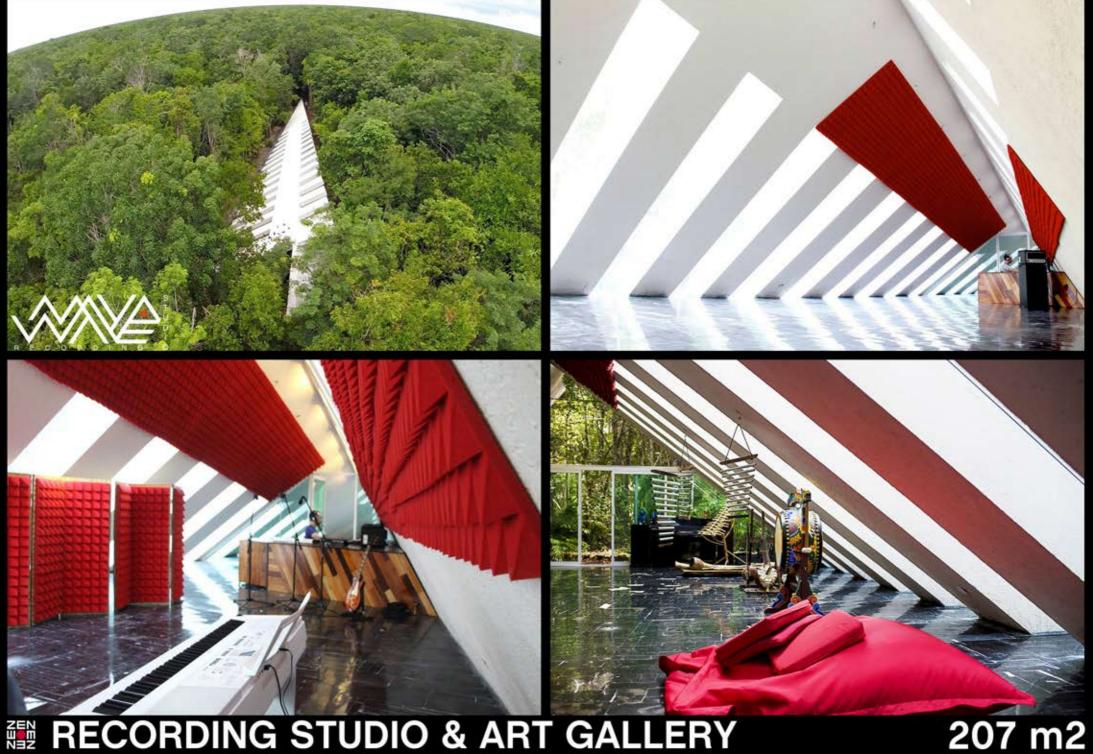

#### SUBDIVISION predio EL TORITO

RECORDING STUDIO & ART GALLERY

THE ART HUB

187 m2

DINING & LOUNGE AREAS

ROOFTOP NATRAJ LOUNGE

**≅ ZORBA ZING POOL** 

**™ ZORBA ZING POOL** 