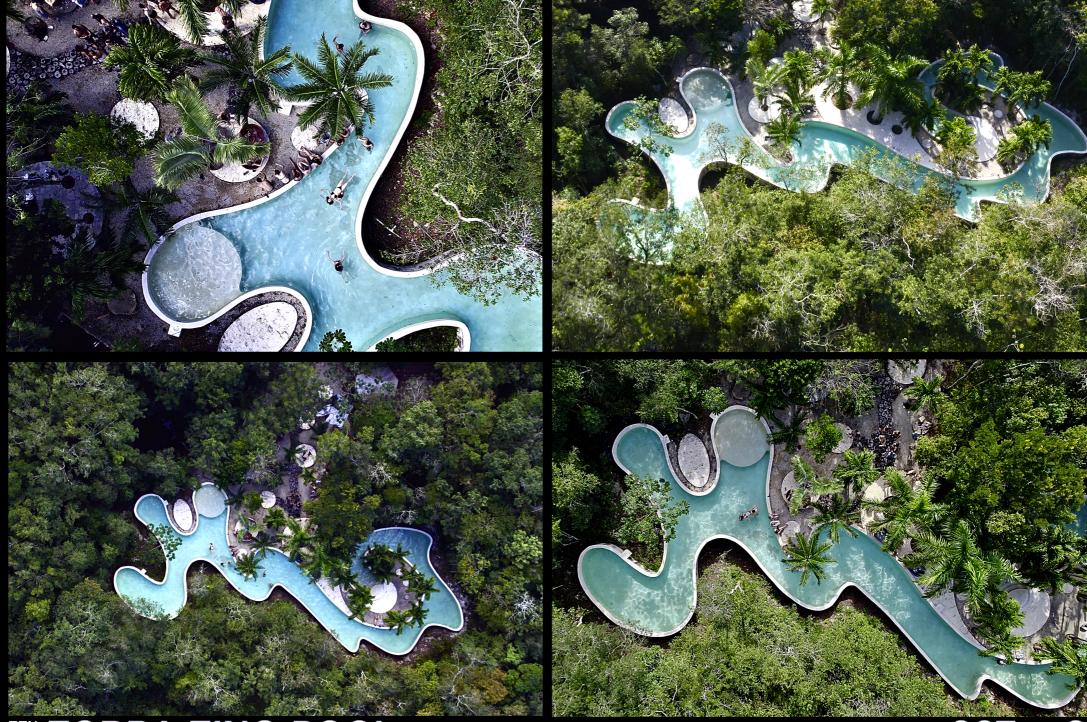

#### **ECO-RESORT DESCRIPTION**

70 Hotel single & double story studio units in 5 different architectural designs

13 Recreational building structures

1 Villa with 2 master bedrooms

Meandering Swimming pool 327 m2

Cenote lake in the project center with 460 m2 area - 30 m diameter - 40 m deep

Construction with modern design and excellent building quality in a great state of conservation