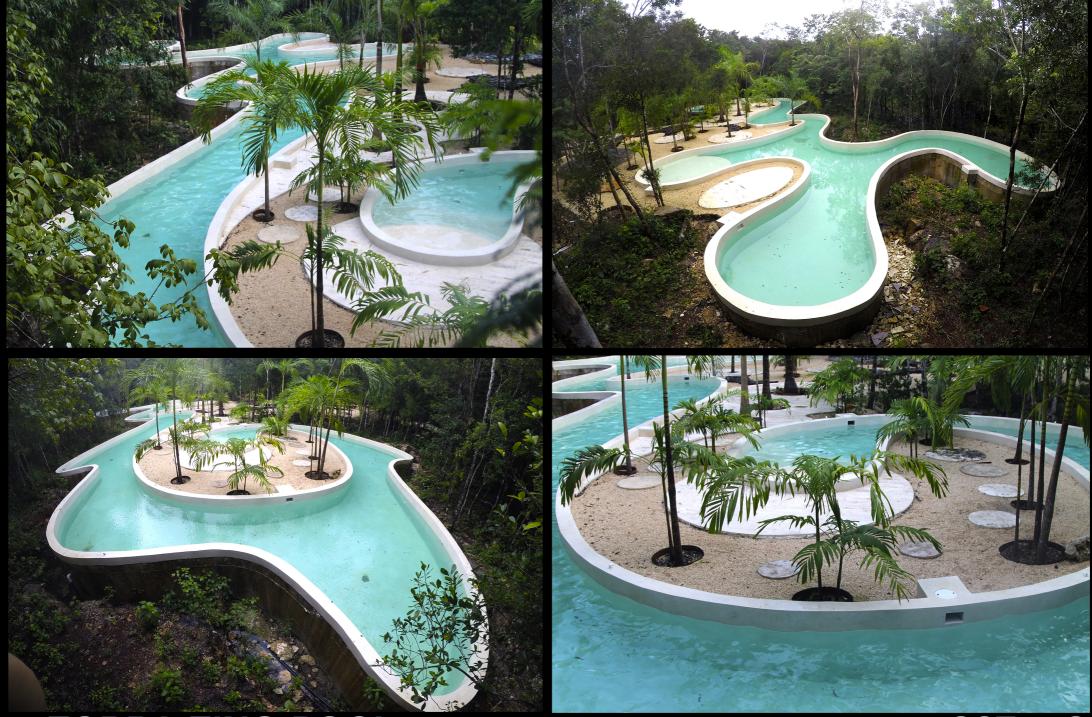

#### **ECO-RESORT DESCRIPTION**

70 Hotel single & double story studio units in 5 different architectural designs

13 Recreational building structures

1 Villa with 2 master bedrooms

Meandering Swimming pool 327 m2

Cenote lake in the project center with 460 m2 area - 30 m diameter - 40 m deep

Construction with modern design and excellent building quality in a great state of conservation